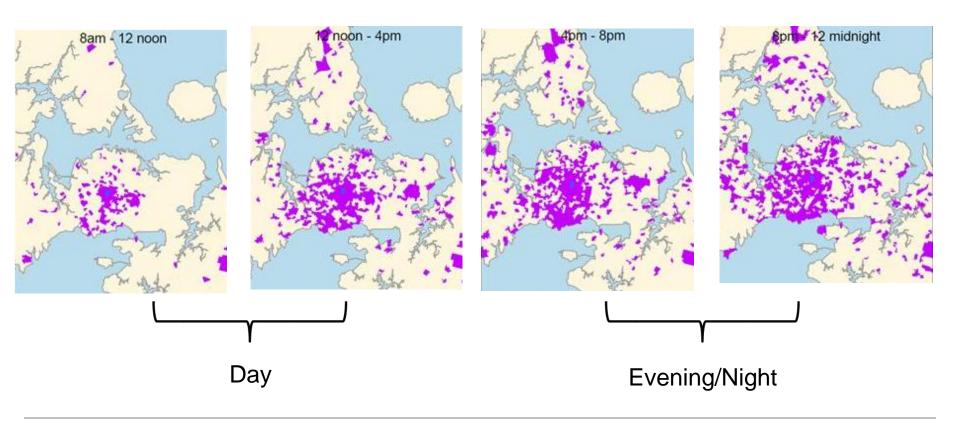

#### Two catchments

- During the day: local service centre
  - Customers: older, local, non-Chinese
  - Spend across retail categories
- During the evening: food hospitality precinct
  - 74% in takeaway food and hospitality sector
  - Customers: younger, from across Auckland, Chinese

## Time