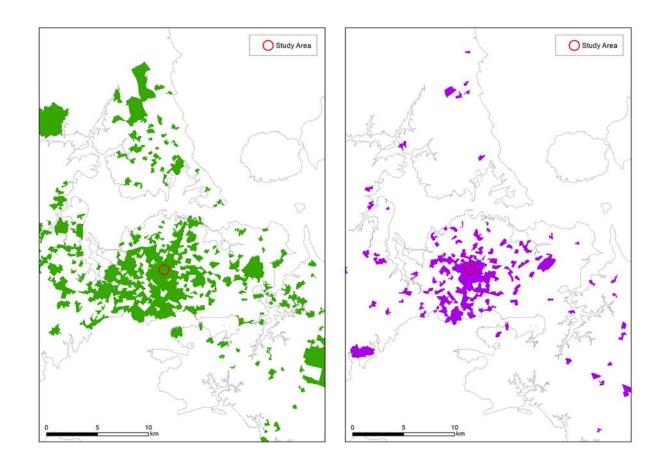

#### Two catchments

- During the day: local service centre
  - Customers: older, local, non-Chinese
  - Spend across retail categories
- During the evening: food hospitality precinct
  - 74% in takeaway food and hospitality sector
  - Customers: younger, from across Auckland, Chinese